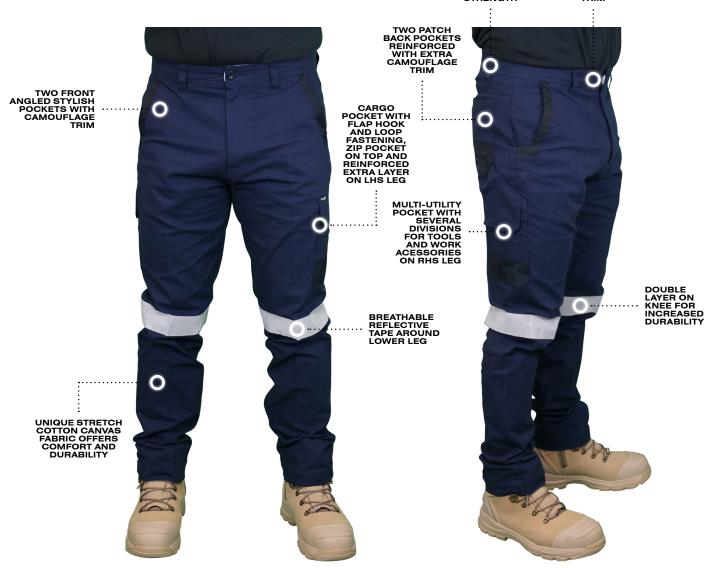

# DECOY CANVAS MODERN FIT STRETCH TAPED CARGO PANTS

**PRODUCT SHEET: 1026T** 

**PRESHRUNK** 

**CLASS N** 

INTERNAL WAISTBAND WITH WORKIT ELASTICISED TRIM

## **FABRIC**

97% Cotton canvas, 3% elastane 250gsm

### **STANDARDS**

- Meets AS/NZS 4602.1:2011 High-Visibility Safety Garments for Night Use
- Acceptable fabric composition as listed in AS/NZS 1020: 1995 The Control of Undesirable Static Electricity
- Rated 50+ UPF Sun Protection AS/NZS 4399: 1999 Sun Protective Clothing Evaluation and Classification